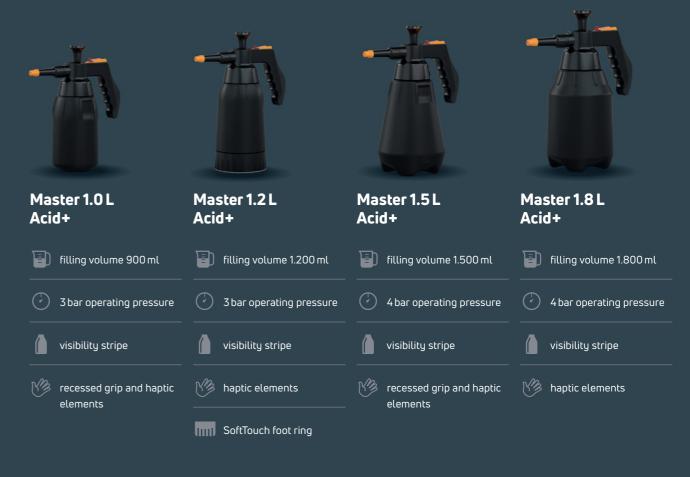

## The right solution for every application – the Masterpiece Line at a glance

Kläger offers the right sprayer for every chemical.

#### **Product overview**

#### **Product specifications**

- meets the maximum safety standards long nozzle head for additional space between the user and the spray mist
- **ErgoGrip** sits comfortably in the hand, for a secure hold during use
- **continuous spray button** for greater comfort during long spray jobs
- robust container & recessed grip, with above-average stability and visibility stripes to display the level of liquid
- automatic safety valve, located securely protected inside the container, which locks the pump function when the maximum pressure goes above 3 to 4 bar
- **infinitely adjustable nozzle** for a defined jet or mist covering a larger area
- option of adding a **custom label**
- extensive product world of **features and accessories**