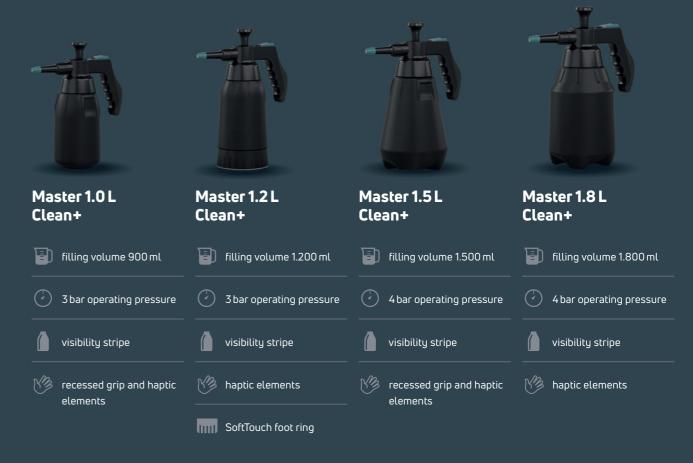

## The right solution for every application – the Masterpiece Line at a glance

Kläger offers the right sprayer for every chemical.

#### **Product overview**

#### **Product specifications**

- meets the maximum safety standards long nozzle head for additional space between the user and the spray mist
- ErgoGrip sits comfortably in the hand, for a secure hold during use
- safety button that locks automatically: the contents cannot be sprayed accidentally
- robust container & recessed grip, with above-average stability and visibility stripes to display the level of liquid
- automatic safety valve, located securely protected inside the container, which locks the pump function when the maximum pressure goes above 3 to 4 bar
- **infinitely adjustable nozzle** for a defined jet or mist covering a larger area
- option of adding a **custom label**
- extensive product world of **features and accessories**