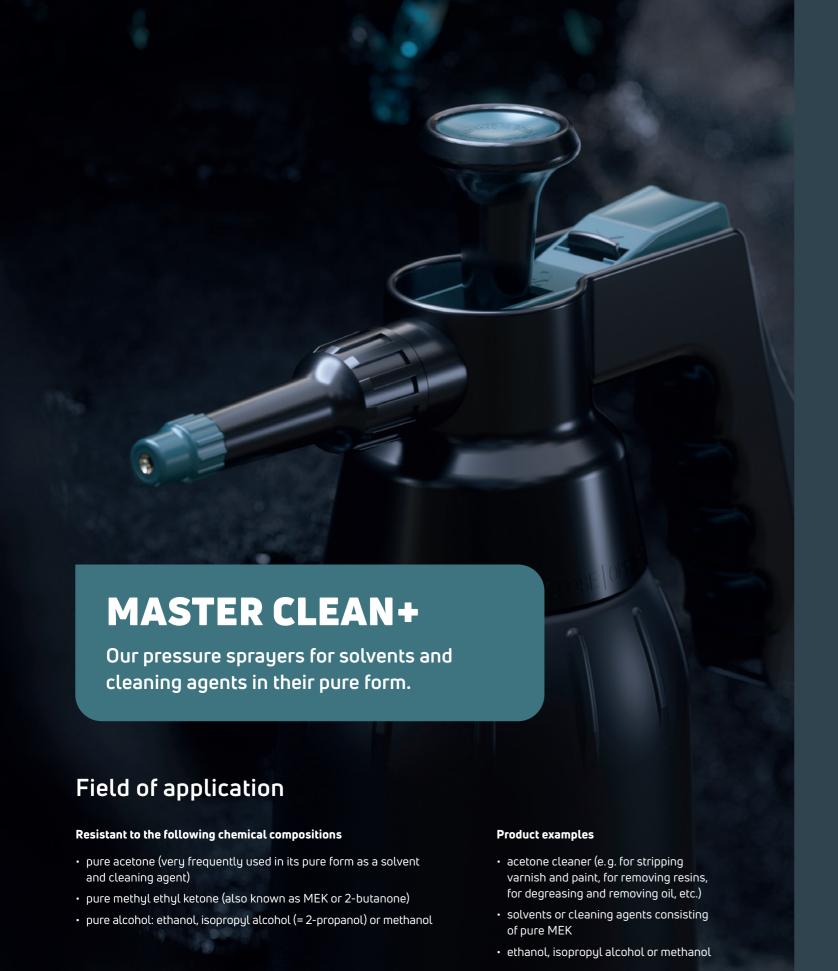

#### Professional tool for aggressive fluids

Even the most effective chemicals are useless without the right professional tool to apply them! The trigger spray bottles in our Masterpiece Line offer the perfect solution, the first of its kind on the market. New, aggressive fluids corrode the materials they come into direct contact with. After just a few applications these liquids make conventional spraying bottles unserviceable. The compressed air sprayers in the new Kläger brand Masterpiece Line are reliable, professional products that guarantee continuous, safe spraying.

#### Safety is our top priority

More and more innovative, highly effective chemicals are being sold in canisters, containers and drums. Before its actual use for an industrial, trade or commercial application, the liquids have to be decanted into an easy-to-handle yet extremely robust compressed air sprayer, in order to guarantee accurate application and spraying. When using aggressive chemicals in containers with an operating pressure of 3 to 4 bar, safety is always our top priority.