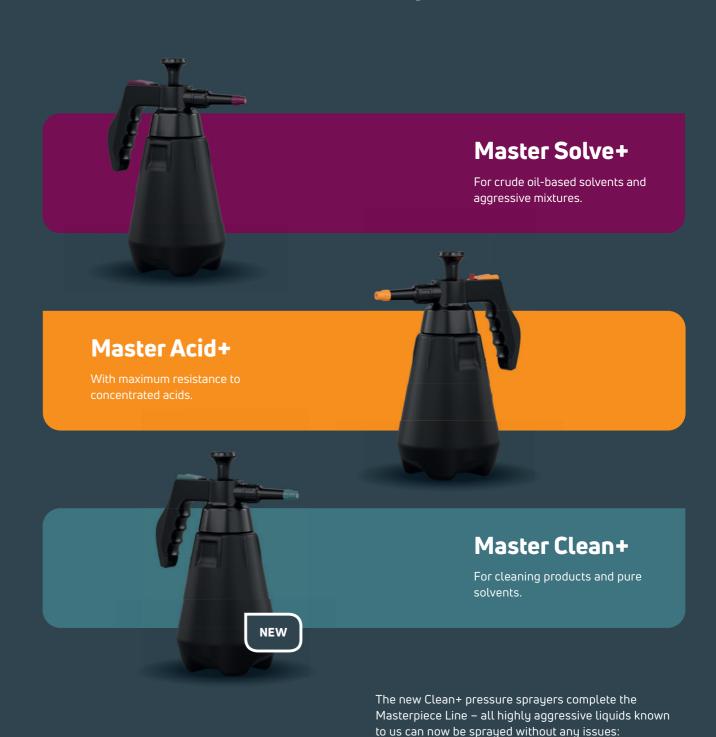

Our masterpieces – the new generation of professional spraying technology for special solvent mixtures, pure solvents and aggressive acids.

### **MASTERPIECE LINE**

Extreme performance with alcohol mixtures, solvent-acetone mixtures, pure solvents and concentrated acids.

## The right solution for every application – the Masterpiece Line at a glance

Kläger offers the right sprayer for every chemical.