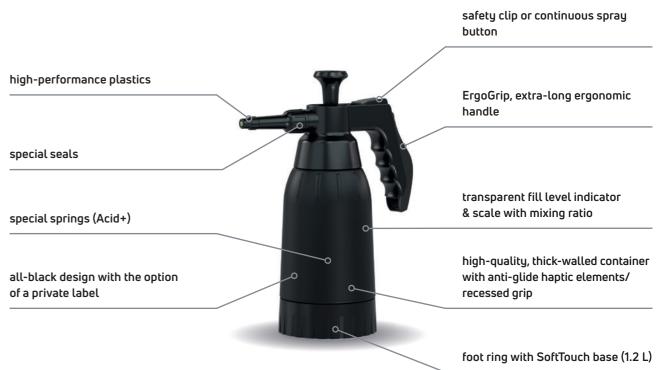

#### **Product specifications**

- meets the maximum safety standards long nozzle head for additional space between the user and the spray mist
- **ErgoGrip** sits comfortably in the hand, for a secure hold during use
- **continuous spray button** for greater comfort during long spray jobs
- robust container & recessed grip, with above-average stability and visibility stripes to display the level of liquid
- automatic safety valve, located securely protected inside the container, which locks the pump function when the maximum pressure goes above 3 to 4 bar
- **infinitely adjustable nozzle** for a defined jet or mist covering a larger area
- option of adding a **custom label**
- extensive product world of **features and accessories**