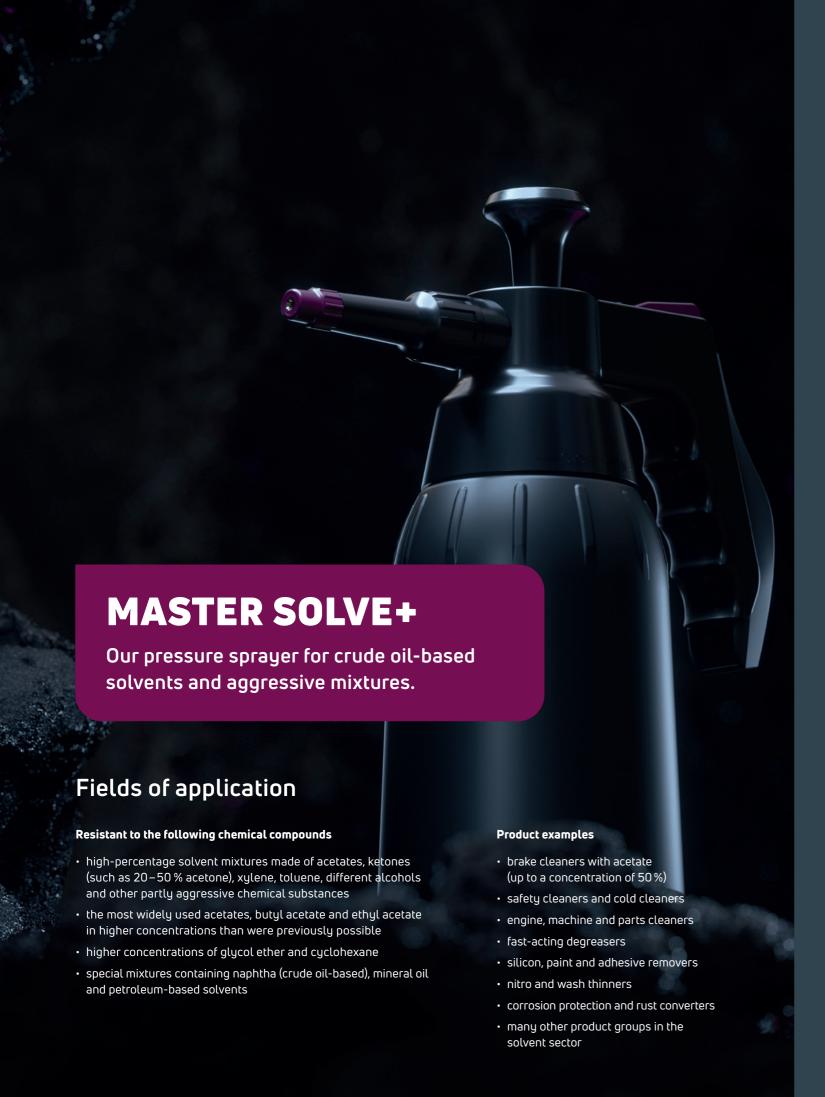

#### Our HEAVY DUTY compressed air sprayers

After many years of researching raw materials, product development, live testing, as well as personal exchange of ideas with real users and end customers, we have chosen special high-tech materials. Additionally, we made significant advancements in the construction design of our active components. Over the next few years, the Masterpiece Line pressure sprayers will replace singleuse aerosols and trigger sprayers. Even expensive, large and complex spraying systems made of metal can be replaced. Therefore, they are the perfect addition to our product range.

#### **Product specifications**

- meets the maximum safety standards long nozzle head for additional space between the user and the spray mist
- **ErgoGrip** sits comfortably in the hand, for a secure hold during use
- **continuous spray button** for greater comfort during long spray jobs
- robust container & recessed grip, with above-average stability and visibility stripes to display the level of liquid
- automatic safety valve, located securely protected inside the container, which locks the pump function when the maximum pressure goes above 3 to 4 bar
- **infinitely adjustable nozzle** for a defined jet or mist covering a larger area
- option of adding a **custom label**
- extensive product world of **features and accessories**